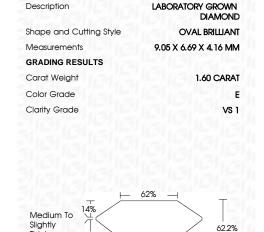

ERISTICS**





### **KEY TO SYMBOLS**

Red symbols indicate internal characteristics. Green symbols indicate external characteristics.

### **GRADING SCALES**

### CLARITY

| IF                     | VVS <sup>1-2</sup>             | VS <sup>1-2</sup>         | SI 1-2               | 11-3     |
|------------------------|--------------------------------|---------------------------|----------------------|----------|
| Internally<br>Flawless | Very Very<br>Slightly Included | Very<br>Slightly Included | Slightly<br>Included | Included |

## COLOR

| Е | F | G | Н | I | J | Faint | Very Light | Ligh |
|---|---|---|---|---|---|-------|------------|------|
|---|---|---|---|---|---|-------|------------|------|



Sample Image Used



© IGI 2020, International Gemological Institute

FD - 10 20





## ADDITIONAL GRADING INFORMATION

44%

| Polish       | EXCELLENT |
|--------------|-----------|
| Symmetry     | EXCELLENT |
| Fluorescence | NONE      |

Pointed

Comments: This Laboratory Grown Diamond was created by Chemical Vapor Deposition (CVD) growth process and may include post-growth treatment.

Type I

Thick

(Faceted)

Inscription(s)