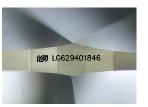

Report verification at igi.org

LG629401846

(159) LG629401846

April 16, 2024

IGI Report Number

## LABORATORY GROWN DIAMOND REPORT

April 16, 2024

IGI Report Number

umber **LG629401846** 

Description

LABORATORY GROWN DIAMOND

Shape and Cutting Style

9.05 X 6.69 X 4.16 MM

### ADDITIONAL GRADING INFORMATION

Polish **EXCELLENT** 

Symmetry **EXCELLENT** 

Fluorescence NONE

Inscription(s) (5) LG629401846

Comments: This Laboratory Grown Diamond was created by Chemical Vapor Deposition (CVD) growth process and may include post-growth treatment.