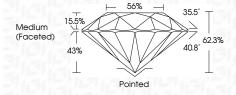

# LG629401894

Pointed

Report verification at igi.org

**PROPORTIONS** 

15.5%

43%

**CLARITY CHARACTERISTICS** 

**KEY TO SYMBOLS** 

Red symbols indicate internal characteristics.

Green symbols indicate external characteristics.

Medium

(Faceted)