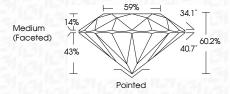

## LG629402044

Report verification at igi.org

Pointed

**PROPORTIONS** 

14%

43%

**CLARITY CHARACTERISTICS** 

**KEY TO SYMBOLS** 

Red symbols indicate internal characteristics.

Green symbols indicate external characteristics.

Medium

(Faceted)