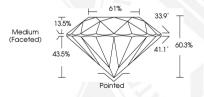

## **GRADING RESULTS**

0.77 CARAT Carat Weight

Color Grade

Clarity Grade VVS 1

Cut Grade **EXCELLENT** 

#### ROUND BRILLIANT 5.91 - 5.99 X 3.57 MM

0.77 CARAT Carat Weight Color Grade Clarity Grade VVS 1 Cut Grade **EXCELLENT** Polish **EXCELLENT EXCELLENT** Symmetry NONE

Fluorescence (5) LG629403043 Inscription(s) Comments: HEARTS & ARROWS This Laboratory Grown Diamond was created by Chemical Vapor Deposition (CVD) growth process and may include post-growth treatment. Type Ila

#### 5.91 - 5.99 X 3.57 MM

Carat Weight 0.77 CARAT Color Grade Clarity Grade VVS 1 Cut Grade **EXCELLENT** Polish **EXCELLENT** Symmetry **EXCELLENT** NONE Fluorescence Inscription(s) 161 LG629403043 Comments: HEARTS & ARROWS This Laboratory Grown Diamond was