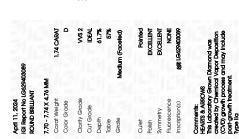

34.5°

**EXCELLENT** 

**EXCELLENT** 

(451) LG629403089

NONE

April 11, 2024

Description

Measurements **GRADING RESULTS** 

Carat Weight

Color Grade Clarity Grade

Cut Grade

Medium

Polish

Symmetry

Fluorescence

Inscription(s)

Type IIa

(Faceted)

IGI Report Number

Shape and Cutting Style

### LABORATORY GROWN DIAMOND REPORT

April 11, 2024

IGI Report Number LG629403089

LABORATORY GROWN Description

DIAMOND

D

Shape and Cutting Style **ROUND BRILLIANT** 

Measurements 7.70 - 7.74 X 4.76 MM

**GRADING RESULTS** 

1.74 CARAT Carat Weight

Color Grade

Clarity Grade VVS 2

Cut Grade **IDEAL** 

ADDITIONAL GRADING INFORMATION

Polish **EXCELLENT** 

**EXCELLENT** Symmetry

NONE Fluorescence

1/5/1 LG629403089 Inscription(s)

Comments: HEARTS & ARROWS

This Laboratory Grown Diamond was created by

Chemical Vapor Deposition (CVD) growth process and

may include post-growth treatment.

Type IIa

Sample Image Used

© IGI 2020, International Gemological Institute

FD - 10 20

This Laboratory Grown Diamond was created by Chemical Vapor Deposition (CVD) growth process and

Pointed

ADDITIONAL GRADING INFORMATION

Comments: HEARTS & ARROWS

may include post-growth treatment