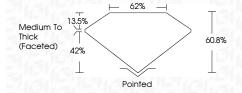

RITY CHARACTERISTICS**





### **KEY TO SYMBOLS**

Red symbols indicate internal characteristics. Green symbols indicate external characteristics.

### **GRADING SCALES**

DEFGHIJ

### CLARITY

| IF                     | VVS <sup>1-2</sup>             | VS <sup>1-2</sup>         | SI 1-2               | 11-3     |
|------------------------|--------------------------------|---------------------------|----------------------|----------|
| Internally<br>Flawless | Very Very<br>Slightly Included | Very<br>Slightly Included | Slightly<br>Included | Included |
| COLOR                  |                                |                           |                      |          |

Faint

Very Light

Light



Sample Image Used





© IGI 2020, International Gemological Institute

FD - 10 20







#### ADDITIONAL GRADING INFORMATION

| Polish       | EXCELLEN |
|--------------|----------|
| Symmetry     | EXCELLEN |
| Fluorescence | NON      |

(国) LG629404344 Inscription(s) Comments: As Grown - No indication of post-growth

This Laboratory Grown Diamond was created by High Pressure High Temperature (HPHT) growth process.

Type II