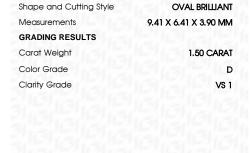

### LABORATORY GROWN DIAMOND REPORT

April 11, 2024

IGI Report Number

LG629404344

Description

Measurements

LABORATORY GROWN DIAMOND

Shape and Cutting Style

9.41 X 6.41 X 3.90 MM

OVAL BRILLIANT

D

**GRADING RESULTS** 

1.50 CARAT Carat Weight

Color Grade

Clarity Grade VS 1