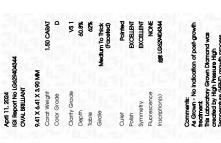

Report verification at igi.org

LG629404344

DIAMOND

LABORATORY GROWN

April 11, 2024

Description

IGI Report Number

### LABORATORY GROWN DIAMOND REPORT

April 11, 2024

IGI Report Number

LG629404344

Description

Measurements

LABORATORY GROWN DIAMOND

Shape and Cutting Style

9.41 X 6.41 X 3.90 MM

OVAL BRILLIANT

D

**GRADING RESULTS** 

1.50 CARAT Carat Weight

Color Grade

Clarity Grade VS 1

### ADDITIONAL GRADING INFORMATION

Polish **EXCELLENT** 

**EXCELLENT** Symmetry

NONE Fluorescence

Inscription(s) 151 LG629404344

Comments: As Grown - No indication of post-growth

treatment

This Laboratory Grown Diamond was created by High Pressure High Temperature (HPHT) growth process.

This Laboratory Grown Diamond was created by High Pressure High Temperature (HPHT) growth process.

Type II