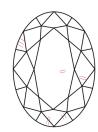

9.41 X 6.41 X 3.90 MM

OVAL BRILLIANT

D

**GRADING RESULTS** 

1.50 CARAT Carat Weight

Color Grade

Clarity Grade VS 1