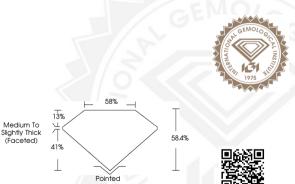

#### **GRADING RESULTS**

0.75 CARAT Carat Weight

Color Grade

VVS 2 Clarity Grade

### ADDITIONAL GRADING INFORMATION

diamonds come

with an individua

certificate, ONLY

available at an

accredited retails

**EXCELLENT** Polish Symmetry **EXCELLENT** 

NONE Fluorescence

#### 5.42 X 6.37 X 3.72 MM

Color Grade Clarity Grade Polish **EXCELLENT EXCELLENT** Symmetry NONE Fluorescence

0.75 CARAT

Inscription(s) 1631 LG629405043 Comments: This Laboratory Grown Diamond was created by

#### 5.42 X 6.37 X 3.72 MM

Carat Weight 0.75 CARAT Color Grade Clarity Grade VVS 2

Polish **EXCELLENT EXCELLENT** Symmetry Fluorescence NONE

(£) LG629405043 Inscription(s) Comments: This Laboratory Grown Diamond was created by