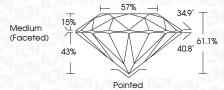

a

#### **PROPORTIONS**



### **CLARITY CHARACTERISTICS**



## **KEY TO SYMBOLS**

Red symbols indicate internal characteristics. Green symbols indicate external characteristics.

#### **GRADING SCALES**

#### CLARITY

| IF.        | VVS <sup>1-2</sup> | VS <sup>1-2</sup> | SI 1-2   | 11-3     |
|------------|--------------------|-------------------|----------|----------|
| Internally | Very Very          | Very              | Slightly | Included |
| Flawless   | Slightly Included  | Slightly Included | Included |          |

#### COLOR

| Е | F | G | Н | I | J | Faint | Very Light | Light |
|---|---|---|---|---|---|-------|------------|-------|
|---|---|---|---|---|---|-------|------------|-------|



Sample Image Used



© IGI 2020, International Gemological Institute

FD - 10 20







# ADDITIONAL GRADING INFORMATION

| Polish       | EXCELLENT |
|--------------|-----------|
| Symmetry     | EXCELLENT |
| Fluorescence | NONE      |

(国) LG629406072 Inscription(s) Comments: This Laboratory Grown Diamond was created by Chemical Vapor Deposition (CVD) growth process and may include post-growth treatment.