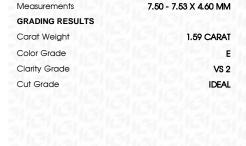

## LABORATORY GROWN DIAMOND REPORT

April 13, 2024

IGI Report Number LG629406072

Description

LABORATORY GROWN DIAMOND

Shape and Cutting Style

ROUND BRILLIANT 7.50 - 7.53 X 4.60 MM

**GRADING RESULTS** 

Measurements

1.59 CARAT Carat Weight

Color Grade

Clarity Grade VS 2

Cut Grade

**IDEAL** 

E