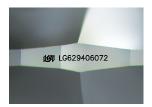

# ADDITIONAL GRADING INFORMATION

Polish **EXCELLENT** 

**EXCELLENT** Symmetry

NONE Fluorescence

1/5/1 LG629406072 Inscription(s)

Comments: This Laboratory Grown Diamond was created by Chemical Vapor Deposition (CVD) growth process and may include post-growth treatment.

# ADDITIONAL GRADING INFORMATION

| Polish       | EXCELLENT |
|--------------|-----------|
| Symmetry     | EXCELLENT |
| Fluorescence | NONE      |

(国) LG629406072 Inscription(s) Comments: This Laboratory Grown Diamond was created by Chemical Vapor Deposition (CVD) growth process and may include post-growth treatment.