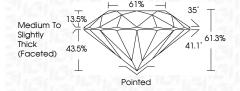

# **KEY TO SYMBOLS**

Red symbols indicate internal characteristics. Green symbols indicate external characteristics.

### **GRADING SCALES**

### CLARITY

| IF                     | VVS <sup>1-2</sup>             | VS <sup>1-2</sup>         | SI 1-2               | I 1-3    |
|------------------------|--------------------------------|---------------------------|----------------------|----------|
| Internally<br>Flawless | Very Very<br>Slightly Included | Very<br>Slightly Included | Slightly<br>Included | Included |

### COLOR

| D | E | F | G | Н | ı | J | Faint | Very Light | Light |
|---|---|---|---|---|---|---|-------|------------|-------|
|   |   |   |   |   |   |   |       |            |       |



Sample Image Used



© IGI 2020, International Gemological Institute

FD - 10 20







### ADDITIONAL GRADING INFORMATION

| Polish   | EXCELLEN |
|----------|----------|
| Symmetry | EXCELLEN |
|          |          |

Fluorescence NONE (159) LG629406568 Inscription(s)

Comments: This Laboratory Grown Diamond was created by Chemical Vapor Deposition (CVD) growth process and may include post-growth treatment.