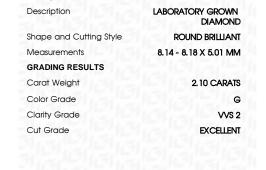

## LABORATORY GROWN DIAMOND REPORT

April 13, 2024

IGI Report Number LG629406568

LABORATORY GROWN Description

DIAMOND

Shape and Cutting Style

8.14 - 8.18 X 5.01 MM

ROUND BRILLIANT

# **GRADING RESULTS**

Measurements

Carat Weight 2.10 CARATS

Color Grade

Clarity Grade VVS 2

Cut Grade **EXCELLENT** 