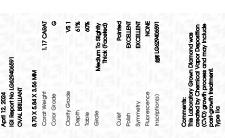

### LABORATORY GROWN DIAMOND REPORT

April 12, 2024

IGI Report Number

Description

Shape and Cutting Style

Measurements

**GRADING RESULTS** 

Carat Weight

### **PROPORTIONS**

LG629406591

OVAL BRILLIANT

DIAMOND

1.17 CARAT

**EXCELLENT** 

**EXCELLENT** 

(国) LG629406591

NONE

G

VS 1

LABORATORY GROWN

8.70 X 5.84 X 3.56 MM

Color Grade

Clarity Grade

ADDITIONAL GRADING INFORMATION

Polish

Symmetry

Fluorescence

Inscription(s)

Comments: This Laboratory Grown Diamond was created by Chemical Vapor Deposition (CVD) growth

process and may include post-growth treatment. Type IIa