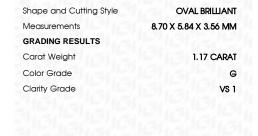

### LABORATORY GROWN DIAMOND REPORT

April 12, 2024

IGI Report Number

Description

Shape and Cutting Style

Measurements

**GRADING RESULTS** 

Carat Weight

### **PROPORTIONS**

LG629406591

OVAL BRILLIANT

DIAMOND

1.17 CARAT

**EXCELLENT** 

**EXCELLENT** 

(国) LG629406591

NONE

G

VS 1

LABORATORY GROWN

8.70 X 5.84 X 3.56 MM