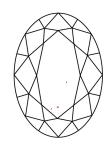

LG629407368

DIAMOND

1.71 CARAT

**EXCELLENT EXCELLENT** 

151 LG629407368

NONE

VS 1

OVAL BRILLIANT

LABORATORY GROWN

9.33 X 6.78 X 4.25 MM

LG629407368

DIAMOND

LABORATORY GROWN

April 11, 2024

Description

IGI Report Number

# **ELECTRONIC COPY**

# LABORATORY GROWN DIAMOND REPORT

April 11, 2024

IGI Report Number

Description

Shape and Cutting Style Measurements

**GRADING RESULTS** 

Carat Weight

Color Grade

Clarity Grade

ADDITIONAL GRADING INFORMATION

process and may include post-growth treatment.

Polish

Symmetry

Fluorescence

Inscription(s)

Comments: This Laboratory Grown Diamond was created by Chemical Vapor Deposition (CVD) growth

Type IIa

## **PROPORTIONS**



# **CLARITY CHARACTERISTICS**





## **KEY TO SYMBOLS**

Red symbols indicate internal characteristics. Green symbols indicate external characteristics.

## **GRADING SCALES**

## CLARITY

| IF                     | VVS <sup>1-2</sup>             | VS <sup>1-2</sup>         | SI 1-2               | I 1 - 3  |
|------------------------|--------------------------------|---------------------------|----------------------|----------|
| Internally<br>Flawless | Very Very<br>Slightly Included | Very<br>Slightly Included | Slightly<br>Included | Included |

#### COLOR

| E | F | G | Н | I | J | Faint | Very Light | Ligh |
|---|---|---|---|---|---|-------|------------|------|
|---|---|---|---|---|---|-------|------------|------|



Sample Image Used



© IGI 2020, International Gemological Institute

FD - 10 20







#### ADDI