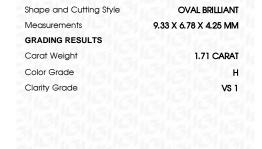

TERISTICS**





## **KEY TO SYMBOLS**

Red symbols indicate internal characteristics. Green symbols indicate external characteristics.

## **GRADING SCALES**

## CLARITY

| IF                     | VVS <sup>1-2</sup>             | VS <sup>1-2</sup>         | SI 1-2               | I 1 - 3  |
|------------------------|--------------------------------|---------------------------|----------------------|----------|
| Internally<br>Flawless | Very Very<br>Slightly Included | Very<br>Slightly Included | Slightly<br>Included | Included |

#### COLOR

| E | F | G | Н | I | J | Faint | Very Light | Ligh |
|---|---|---|---|---|---|-------|------------|------|
|---|---|---|---|---|---|-------|------------|------|



Sample Image Used



© IGI 2020, International Gemological Institute

FD - 10 20







#### ADDITIONAL GRADING INFORMATION

| Polish       | EXCELLENT             |
|--------------|-----------------------|
| Symmetry     | EXCELLENT             |
| Fluorescence | NONE                  |
|              | 4.774 1 0 100 1000 10 |

Comments: This Laboratory Grown Diamond was created by Chemical Vapor Deposition (CVD) growth process and may include post-growth treatment.