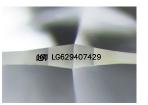

# ADDITIONAL GRADING INFORMATION

Polish **EXCELLENT** 

**EXCELLENT** Symmetry

NONE Fluorescence

1/5/1 LG629407429 Inscription(s)

Comments: This Laboratory Grown Diamond was created by Chemical Vapor Deposition (CVD) growth process and may include post-growth treatment. Type IIa

### ADDITIONAL GRADING INFORMATION

| Polish   | EXCELLEN |
|----------|----------|
| Symmetry | EXCELLEN |
|          |          |

Fluorescence NONE (国) LG629407429 Inscription(s)

Comments: This Laboratory Grown Diamond was created by Chemical Vapor Deposition (CVD) growth process and may include post-growth treatment.