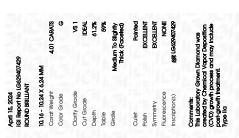

# LABORATORY GROWN DIAMOND REPORT

April 15, 2024

IGI Report Number LG629407429

Description

LABORATORY GROWN DIAMOND

Shape and Cutting Style

10.16 - 10.24 X 6.24 MM

ROUND BRILLIANT

### **GRADING RESULTS**

Measurements

Carat Weight 4.01 CARATS

Color Grade G

Clarity Grade VS 1

Cut Grade **IDEAL** 

# ADDITIONAL GRADING INFORMATION

Polish **EXCELLENT** 

**EXCELLENT** Symmetry

NONE Fluorescence

1/5/1 LG629407429 Inscription(s)

Comments: This Laboratory Grown Diamond was created by Chemical Vapor Deposition (CVD) growth process and may include post-growth treatment. Type IIa

### ADDITIONAL GRADING INFORMATION

| Polish   | EXCELLEN |
|----------|----------|
| Symmetry | EXCELLEN |
|          |          |

Fluorescence NONE (国) LG629407429 Inscription(s)

Comments: This Laboratory Grown Diamond was created by Chemical Vapor Deposition (CVD) growth process and may include post-growth treatment.