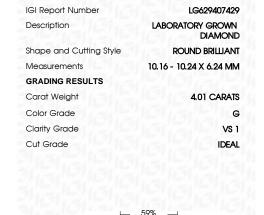

# LABORATORY GROWN DIAMOND REPORT

April 15, 2024

IGI Report Number LG629407429

Description

LABORATORY GROWN DIAMOND

Shape and Cutting Style

10.16 - 10.24 X 6.24 MM

ROUND BRILLIANT

### **GRADING RESULTS**

Measurements

Carat Weight 4.01 CARATS

Color Grade G

Clarity Grade VS 1

Cut Grade **IDEAL** 