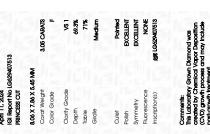

## LABORATORY GROWN DIAMOND REPORT

April 11, 2024

IGI Report Number LG629407513

LABORATORY GROWN Description

DIAMOND

Shape and Cutting Style PRINCESS CUT

Measurements 8.06 X 7.86 X 5.45 MM

**GRADING RESULTS** 

Carat Weight 3.05 CARATS

Color Grade

Clarity Grade VS 1

## ADDITIONAL GRADING INFORMATION

Polish **EXCELLENT** 

**EXCELLENT** Symmetry

NONE Fluorescence

151 LG629407513 Inscription(s)

Comments: This Laboratory Grown Diamond was created by Chemical Vapor Deposition (CVD) growth

process and may include post-growth treatment.

Type IIa

FD - 10 20

April 11, 2024

LG629407513 LABORATORY GROWN

DIAMOND

Shape and Cutting Style PRINCESS CUT 8.06 X 7.86 X 5.45 MM Measurements

## **GRADING RESULTS**

Carat Weight 3.05 CARATS Color Grade

Clarity Grade VS 1

#### ADDITIONAL GRADING INFORMATION

EXCELLENT Polish **EXCELLENT** Symmetry

Fluorescence NONE (6) LG629407513 Inscription(s)

Comments: This Laboratory Grown Diamond was created by Chemical Vapor Deposition (CVD) growth process and may include post-growth treatment.