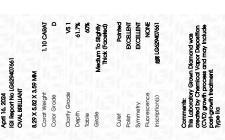

Report verification at igi.org

LG629407661

61.7%

April 16, 2024

Slightly

(Faceted)

Thick

IGI Report Number

## ADDITIONAL GRADING INFORMATION

Polish **EXCELLENT** 

**EXCELLENT** Symmetry

NONE Fluorescence

/函 LG629407661 Inscription(s)

Comments: This Laboratory Grown Diamond was created by Chemical Vapor Deposition (CVD) growth process and may include post-growth treatment.

#### ADDITIONAL GRADING INFORMATION

44%

| Polish   | EXCELLEN |
|----------|----------|
| Symmetry | EXCELLEN |
|          |          |

Fluorescence Inscription(s) (何) LG629407661

Pointed

Comments: This Laboratory Grown Diamond was created by Chemical Vapor Deposition (CVD) growth process and may include post-growth treatment.