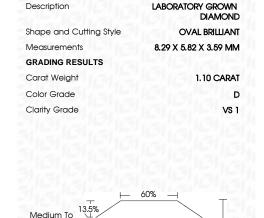

## LABORATORY GROWN DIAMOND REPORT

April 16, 2024

IGI Report Number LG629407661

Description

LABORATORY GROWN DIAMOND

OVAL BRILLIANT

D

Shape and Cutting Style

8.29 X 5.82 X 3.59 MM

#### **GRADING RESULTS**

Measurements

1.10 CARAT Carat Weight

Color Grade

Clarity Grade VS 1

## ADDITIONAL GRADING INFORMATION

Polish **EXCELLENT** 

**EXCELLENT** Symmetry

NONE Fluorescence

/函 LG629407661 Inscription(s)

Comments: This Laboratory Grown Diamond was created by Chemical Vapor Deposition (CVD) growth process and may include post-growth treatment.