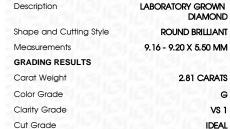

# LABORATORY GROWN DIAMOND REPORT

April 16, 2024

IGI Report Number LG629407762

LABORATORY GROWN Description

DIAMOND

G

**ROUND BRILLIANT** Shape and Cutting Style

Measurements 9.16 - 9.20 X 5.50 MM

# **GRADING RESULTS**

Carat Weight 2.81 CARATS

Color Grade

Clarity Grade VS 1

Cut Grade **IDEAL** 