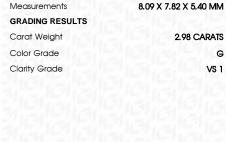

LG629407886

Measurements

8.09 X 7.82 X 5.40 MM

# **GRADING RESULTS**

Carat Weight 2.98 CARATS

Color Grade

Clarity Grade VS 1