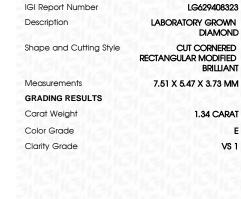

## LABORATORY GROWN DIAMOND REPORT

April 15, 2024

IGI Report Number LG629408323

Description

LABORATORY GROWN DIAMOND

Shape and Cutting Style CUT CORNERED RECTANGULAR

MODIFIED BRILLIANT

Measurements

7.51 X 5.47 X 3.73 MM

Ε

#### **GRADING RESULTS**

Carat Weight 1.34 CARAT

Color Grade

Clarity Grade VS 1