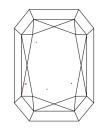

## LABORATORY GROWN DIAMOND REPORT

April 15, 2024

IGI Report Number LG629408323

Description

LABORATORY GROWN DIAMOND

Shape and Cutting Style CUT CORNERED RECTANGULAR

MODIFIED BRILLIANT

Measurements

7.51 X 5.47 X 3.73 MM

Ε

### **PROPORTIONS**