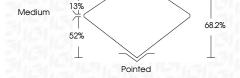

ICS**





#### **KEY TO SYMBOLS**

Red symbols indicate internal characteristics. Green symbols indicate external characteristics.

#### **GRADING SCALES**

DEFGHIJ

#### CLARITY

| IF                     | VVS <sup>1-2</sup>             | VS 1-2                    | SI 1-2               | 11-3     |
|------------------------|--------------------------------|---------------------------|----------------------|----------|
| Internally<br>Flawless | Very Very<br>Slightly Included | Very<br>Slightly Included | Slightly<br>Included | Included |
| COLOR                  |                                |                           |                      |          |

Faint

Very Light



Sample Image Used



© IGI 2020, International Gemological Institute

FD - 10 20

Light





April 15, 2024



66%

#### ADDITIONAL GRADING INFORMATION

| Polish         | EXCELLENI       |
|----------------|-----------------|
| Symmetry       | EXCELLENT       |
| Fluorescence   | NONE            |
| Inscription(s) | (6) LG629408323 |

Comments: This Laboratory Grown Diamond was created by Chemical Vapor Deposition (CVD) growth process and may include post-growth treatment.