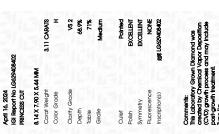

LG629408402 Report verification at igi.org

LG629408402

PRINCESS CUT 8.14 X 7.90 X 5.44 MM

3.11 CARATS

VS 2

DIAMOND

LABORATORY GROWN

April 16, 2024

Description

Measurements

Carat Weight

Color Grade

Clarity Grade

**GRADING RESULTS** 

IGI Report Number

Shape and Cutting Style

# LABORATORY GROWN DIAMOND REPORT

April 16, 2024

IGI Report Number LG629408402

Description LABORATORY GROWN DIAMOND

PRINCESS CUT

Н

Measurements 8.14 X 7.90 X 5.44 MM

GRADING RESULTS

Shape and Cutting Style

Carat Weight 3.11 CARATS

Color Grade

Clarity Grade V\$ 2

## ADDITIONAL GRADING INFORMATION

Polish **EXCELLENT** 

Symmetry **EXCELLENT** 

Fluorescence NONE

Inscription(s) (5) LG629408402

Comments: This Laboratory Grown Diamond was created by Chemical Vapor Deposition (CVD) growth