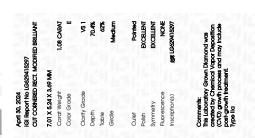

### LABORATORY GROWN DIAMOND REPORT

April 30, 2024

IGI Report Number LG629415297

Description LABORATORY GROWN DIAMOND

Shape and Cutting Style CUT CORNERED RECTANGULAR

MODIFIED BRILLIANT

Е

Measurements 7.01 X 5.24 X 3.69 MM

**GRADING RESULTS** 

Carat Weight 1.08 CARAT

Color Grade

Clarity Grade VS 1

### ADDITIONAL GRADING INFORMATION

Polish EXCELLENT

Symmetry **EXCELLENT** 

Fluorescence NONE

Inscription(s) (3) LG629415297

Comments: This Laboratory Grown Diamond was created by Chemical Vapor Deposition (CVD) growth process and may include post-growth treatment.

© IGI 2020, International Gemological Institute

FD - 10 20

April 30, 2024

IGI Report Number LG629415297

Description LABORATORY GROWN DIAMOND

Shape and Cutting Style CUT CORNERED RECTANGULAR MODIFIED

CIANGULAR MODIFIED

Measurements 7.01 X 5.24 X 3.69 MM

**GRADING RESULTS** 

Carat Weight 1.08 CARAT

Color Grade

Clarity Grade V\$ 1

#### ADDITIONAL GRADING INFORMATION

Polish EXCELLENT
Symmetry EXCELLENT

Fluorescence NONE

(国) LG629415297

Comments: This Laboratory Grown Diamond was created by Chemical Vapor Deposition (CVD) growth process and may include post-growth treatment.

Type IIa

Inscription(s)