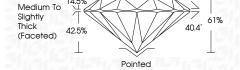

-3</sup> |
|------------------------|--------------------------------|---------------------------|----------------------|------------------|
| Internally<br>Flawless | Very Very<br>Slightly Included | Very<br>Slightly Included | Slightly<br>Included | Included         |

#### COLOR

|  | Е | F | G | Н | I | J | Faint | Very Light | Light |
|--|---|---|---|---|---|---|-------|------------|-------|
|--|---|---|---|---|---|---|-------|------------|-------|



Sample Image Used



© IGI 2020, International Gemological Institute

FD - 10 20



#### April 12, 2024 IGI Report Number LG629418886 Description LABORATORY GROWN DIAMOND Shape and Cutting Style ROUND BRILLIANT 8.14 - 8.19 X 4.98 MM Measurements **GRADING RESULTS** 2.04 CARATS Carat Weight Color Grade Clarity Grade VS 1 Cut Grade IDEAL



33.4°

#### ADDITIONAL GRADING INFORMATION

| Polish   | EXCELLEN |
|----------|----------|
| Symmetry | EXCELLEN |

Fluorescence NONE (159) LG629418886 Inscription(s)

Comments: This Laboratory Grown Diamond was created by Chemical Vapor Deposition (CVD) growth process and may include post-growth treatment.