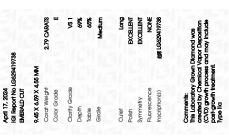

## LABORATORY GROWN DIAMOND REPORT

April 17, 2024

IGI Report Number

Description

Shape and Cutting Style

Measurements

**GRADING RESULTS** 

Carat Weight

Clarity Grade

Polish

Symmetry

Fluorescence

Inscription(s)

LG629419738

E

LABORATORY GROWN DIAMOND

**EMERALD CUT** 

9.45 X 6.59 X 4.55 MM

2.79 CARATS

Color Grade

VS 1

## ADDITIONAL GRADING INFORMATION

**EXCELLENT** 

**EXCELLENT** 

NONE

/函 LG629419738

Comments: This Laboratory Grown Diamond was created by Chemical Vapor Deposition (CVD) growth process and may include post-growth treatment. Type IIa