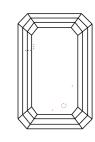

## **CLARITY CHARACTERISTICS**

### **KEY TO SYMBOLS**

Red symbols indicate internal characteristics. Green symbols indicate external characteristics.