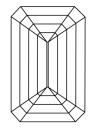

# **ELECTRONIC COPY**

## LABORATORY GROWN DIAMOND REPORT

April 17, 2024

IGI Report Number

Description

Shape and Cutting Style

Measurements

**GRADING RESULTS** 

Carat Weight

Clarity Grade

Polish

Symmetry

Fluorescence

Inscription(s)

LG629419738

E

LABORATORY GROWN DIAMOND

**EMERALD CUT** 

9.45 X 6.59 X 4.55 MM

2.79 CARATS

Color Grade

VS 1

## ADDITIONAL GRADING INFORMATION

**EXCELLENT** 

**EXCELLENT** 

NONE

/函 LG629419738

Comments: This Laboratory Grown Diamond was created by Chemical Vapor Deposition (CVD) growth process and may include post-growth treatment. Type IIa

## **PROPORTIONS**



## **CLARITY CHARACTERISTICS**





### **KEY TO SYMBOLS**

Red symbols indicate internal characteristics. Green symbols indicate external characteristics.

### **GRADING SCALES**

### CLARITY

| IF.        | VVS <sup>1-2</sup> | VS <sup>1-2</sup> | SI 1-2   | I 1 - 3  |
|------------|--------------------|-------------------|----------|----------|
| Internally | Very Very          | Very              | Slightly | Included |
| Flawless   | Slightly Included  | Slightly Included | Included |          |

## COLOR

| E | F | G | Н | 1 | J | Faint | Very Light | Light |
|---|---|---|---|---|---|-------|------------|-------|
|---|---|---|---|---|---|-------|------------|-------|



Sample Image Used





© IGI 2020, International Gemological Institute

FD - 10 20



April 17, 2024 IGI Report Number

LG629419738

Description LABO