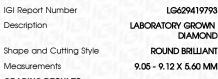

### LABORATORY GROWN DIAMOND REPORT

April 17, 2024

IGI Report Number

Description

Shape and Cutting Style

Measurements

Carat Weight

Polish

Symmetry

Fluorescence

Inscription(s)

LG629419793

LABORATORY GROWN DIAMOND

ROUND BRILLIANT

9.05 - 9.12 X 5.60 MM

**GRADING RESULTS** 