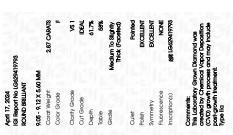

### LABORATORY GROWN DIAMOND REPORT

April 17, 2024

IGI Report Number

Description

Shape and Cutting Style

Measurements

Carat Weight

Polish

Symmetry

Fluorescence

Inscription(s)

LG629419793

LABORATORY GROWN DIAMOND

ROUND BRILLIANT

9.05 - 9.12 X 5.60 MM

**GRADING RESULTS** 

2.87 CARATS

VS 1

Color Grade

Clarity Grade

Cut Grade **IDEAL** 

## ADDITIONAL GRADING INFORMATION

**EXCELLENT** 

**EXCELLENT** 

NONE

1/5/1 LG629419793

Comments: This Laboratory Grown Diamond was created by Chemical Vapor Deposition (CVD) growth process and may include post-growth treatment.