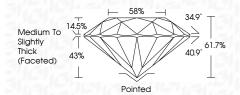

ols indicate external characteristics.

### **GRADING SCALES**

DEFGHIJ

### CLARITY

| IF                     | VVS <sup>1-2</sup>             | VS <sup>1-2</sup>         | SI 1-2               | 11-3     |
|------------------------|--------------------------------|---------------------------|----------------------|----------|
| Internally<br>Flawless | Very Very<br>Slightly Included | Very<br>Slightly Included | Slightly<br>Included | Included |
| COLOR                  |                                |                           |                      |          |

Faint

Very Light



Sample Image Used



Light

© IGI 2020, International Gemological Institute

FD - 10 20





**GRADING RESULTS** 

April 17, 2024

2.87 CARATS Carat Weight Color Grade Clarity Grade VS 1 Cut Grade IDEAL



#### ADDITIONAL GRADING INFORMATION

Inscription(s)

Polish **EXCELLENT EXCELLENT** Symmetry Fluorescence NONE

(国) LG629419793

Comments: This Laboratory Grown Diamond was created by Chemical Vapor Deposition (CVD) growth process and may include post-growth treatment.





www.igi.org