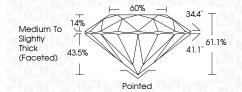

### **CLARITY CHARACTERISTICS**



# **KEY TO SYMBOLS**

Red symbols indicate internal characteristics. Green symbols indicate external characteristics.

## **GRADING SCALES**

## CLARITY

| IF                     | VVS 1-2                        | VS <sup>1-2</sup>         | SI 1-2               | I <sup>1-3</sup> |
|------------------------|--------------------------------|---------------------------|----------------------|------------------|
| Internally<br>Flawless | Very Very<br>Slightly Included | Very<br>Slightly Included | Slightly<br>Included | Included         |

### COLOR

| E F G H I J Faint Very Light Light |
|------------------------------------|
|------------------------------------|



Sample Image Used



© IGI 2020, International Gemological Institute

FD - 10 20







### ADDITIONAL GRADING INFORMATION

| Polish   | EXCELLEN |
|----------|----------|
| Symmetry | EXCELLEN |
|          |          |

Fluorescence NONE (国) LG629419804 Inscription(s)

Comments: This Laboratory Grown Diamond was created by Chemical Vapor Deposition (CVD) growth process and may include post-growth treatment.