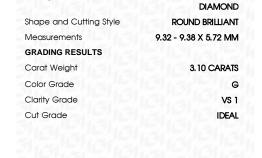

# LABORATORY GROWN DIAMOND REPORT

April 18, 2024

IGI Report Number LG629419804

Description

LABORATORY GROWN DIAMOND

Shape and Cutting Style

9.32 - 9.38 X 5.72 MM

ROUND BRILLIANT

G

**GRADING RESULTS** 

Measurements

Carat Weight 3.10 CARATS

Color Grade

Clarity Grade VS 1

Cut Grade **IDEAL** 