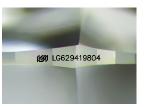

# ADDITIONAL GRADING INFORMATION

Polish **EXCELLENT** 

**EXCELLENT** Symmetry

NONE Fluorescence

1/5/1 LG629419804 Inscription(s)

Comments: This Laboratory Grown Diamond was created by Chemical Vapor Deposition (CVD) growth process and may include post-growth treatment. Type IIa

### ADDITIONAL GRADING INFORMATION

| Polish   | EXCELLEN |
|----------|----------|
| Symmetry | EXCELLEN |
|          |          |

Fluorescence NONE (国) LG629419804 Inscription(s)

Comments: This Laboratory Grown Diamond was created by Chemical Vapor Deposition (CVD) growth process and may include post-growth treatment.