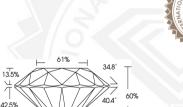

### **GRADING RESULTS**

0.71 CARAT Carat Weight

Color Grade

VS 1 Clarity Grade

Cut Grade **EXCELLENT** 

# ROUND BRILLIANT

5.74 - 5.76 X 3.45 MM

0.71 CARAT Carat Weight Color Grade Clarity Grade VS 1

Cut Grade **EXCELLENT** Polish **EXCELLENT EXCELLENT** Symmetry

Fluorescence NONE 151 LG629419896 Inscription(s)

## 5.74 - 5.76 X 3.45 MM

Carat Weight 0.71 CARAT Color Grade D Clarity Grade VS 1 Cut Grade **EXCELLENT** Polish **EXCELLENT** 

Symmetry **EXCELLENT** NONE Fluorescence

Inscription(s) 161 LG629419896 Comments: As Grown - No indication of post-growth treatment. This Laboratory Grown