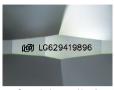

## IGI LABORATORY GROWN DIAMOND IDENTIFICATION REPORT

April 12, 2024

**IGI** Report Number LG629419896 Description LABORATORY GROWN DIAMOND

Shape and Cutting Style ROUND BRILLIANT 5.74 - 5.76 X 3.45 MM

Measurements

# ADDITIONAL GRADING INFORMATION

Polish **EXCELLENT** 

Symmetry **EXCELLENT** Fluorescence NONE

(G629419896 Inscription(s)

Comments: As Grown - No indication of post-growth treatment. This Laboratory Grown Diamond was created by High Pressure High Temperature (HPHT) growth process.

## LG629419896

Sample Image Used

Medium To

Slightly Thick

(Faceted)

D

THIS DOCUMENT WAS PRODUCED WITH THE FOLLOWING SECURITY MEASURES: SPECIAL DOCUMENT PAPER, INK SCREENS, WATERMARK

For terms & conditions and to verify this report, please visit www.igi.org