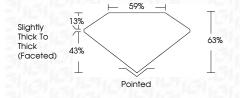

bols indicate external characteristics.

# **GRADING SCALES**

# CLARITY

| IF                     | VVS <sup>1-2</sup>             | VS <sup>1-2</sup>         | SI 1-2               | I 1 - 3  |
|------------------------|--------------------------------|---------------------------|----------------------|----------|
| Internally<br>Flawless | Very Very<br>Slightly Included | Very<br>Slightly Included | Slightly<br>Included | Included |

#### COLOR

| D          | E | F  | G  | Н     | I    | J | Faint | Very Light    | Light       |
|------------|---|----|----|-------|------|---|-------|---------------|-------------|
| Light Tint |   | nt | Fa | ncy L | ight | F | ancy  | Fancy Intense | Fancy Vivid |



Sample Image Used



© IGI 2020, International Gemological Institute

FD - 10 20







#### ADDITIONAL GRADING INFORMATION

Polish EXCELLENT
Symmetry EXCELLENT

Fluorescence SLIGHT Inscription(s) (G) LG629420020

Comments: This Laboratory Grown Diamond was created by Chemical Vapor Deposition (CVD) growth

Indications of post-growth treatment

Secondary color: Orange