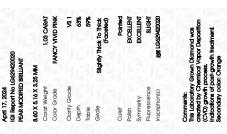

LG629420020

LABORATORY GROWN

April 17, 2024

Description

IGI Report Number

# LABORATORY GROWN DIAMOND REPORT

April 17, 2024

IGI Report Number LG629420020

Description

LABORATORY GROWN DIAMOND

8.60 X 5.16 X 3.25 MM

Shape and Cutting Style

PEAR MODIFIED BRILLIANT

Measurements

GRADING RESULTS

Carat Weight 1.03 CARAT

Color Grade

**FANCY VIVID PINK** 

Clarity Grade

VS 1

# ADDITIONAL GRADING INFORMATION

Polish **EXCELLENT** 

Symmetry **EXCELLENT** 

Fluorescence SLIGHT

Inscription(s) LG629420020

Comments: This Laboratory Grown Diamond was created by Chemical Vapor Deposition (CVD) growth

process.

Indications of post-growth treatment.

Secondary color: Orange

#### ADDITIONAL GRADING INFORMATION

Polish EXCELLENT
Symmetry EXCELLENT

Fluorescence SLIGHT Inscription(s) (G) LG629420020

Comments: This Laboratory Grown Diamond was created by Chemical Vapor Deposition (CVD) growth

Indications of post-growth treatment

Secondary color: Orange