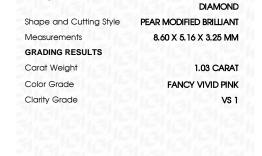

# LABORATORY GROWN DIAMOND REPORT

April 17, 2024

IGI Report Number LG629420020

Description

LABORATORY GROWN DIAMOND

8.60 X 5.16 X 3.25 MM

Shape and Cutting Style

PEAR MODIFIED BRILLIANT

Measurements

GRADING RESULTS

Carat Weight 1.03 CARAT

Color Grade

**FANCY VIVID PINK** 

Clarity Grade

VS 1