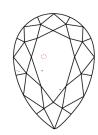

LG629420020

LABORATORY GROWN

April 17, 2024

Description

IGI Report Number

# **ELECTRONIC COPY**

# LABORATORY GROWN DIAMOND REPORT

April 17, 2024

IGI Report Number LG629420020

Description

LABORATORY GROWN DIAMOND

8.60 X 5.16 X 3.25 MM

Shape and Cutting Style

PEAR MODIFIED BRILLIANT

Measurements

GRADING RESULTS

Carat Weight 1.03 CARAT

Color Grade

**FANCY VIVID PINK** 

Clarity Grade

VS 1

# ADDITIONAL GRADING INFORMATION

Polish **EXCELLENT** 

Symmetry **EXCELLENT** 

Fluorescence SLIGHT

Inscription(s) LG629420020

Comments: This Laboratory Grown Diamond was created by Chemical Vapor Deposition (CVD) growth

process.

Indications of post-growth treatment.

Secondary color: Orange

# **PROPORTIONS**



### **CLARITY CHARACTERISTICS**





# **KEY TO SYMBOLS**

Red symbols indicate internal characteristics. Green symbols indicate external characteristics.

# **GRADING SCALES**

# CLARITY

| IF                     | VVS <sup>1-2</sup>             | VS <sup>1-2</sup>         | SI 1-2               | I 1 - 3  |
|------------------------|--------------------------------|---------------------------|----------------------|----------|
| Internally<br>Flawless | Very Very<br>Slightly Included | Very<br>Slightly Included | Slightly<br>Included | Included |

#### COLOR

| D          | E | F  | G  | Н     | I    | J | Faint | Very Light    | Light       |
|------------|---|----|----|-------|------|---|-------|---------------|-------------|
| Light Tint |   | nt | Fa | ncy L | ight | F | ancy  | Fancy Intense | Fancy Vivid |



Samp