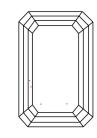

# INSTITUTE

# **ELECTRONIC COPY**

# LABORATORY GROWN DIAMOND REPORT

April 6, 2024

IGI Report Number LG629429077

LABORATORY GROWN Description

DIAMOND

Shape and Cutting Style **EMERALD CUT** 

Measurements 7.02 X 4.74 X 3.09 MM

# **GRADING RESULTS**

1.01 CARAT Carat Weight

Color Grade

Clarity Grade VVS 2

# ADDITIONAL GRADING INFORMATION

Polish **EXCELLENT** 

**EXCELLENT** Symmetry

NONE Fluorescence

/函 LG629429077 Inscription(s)

Comments: This Laboratory Grown Diamond was created by Chemical Vapor Deposition (CVD) growth process and may include post-growth treatment.

Type IIa

# **PROPORTIONS**



#### **CLARITY CHARACTERISTICS**





# **KEY TO SYMBOLS**

Red symbols indicate internal characteristics. Green symbols indicate external characteristics.

# **GRADING SCALES**

# CLARITY

| IF                     | VVS <sup>1-2</sup>             | VS <sup>1-2</sup>         | SI 1-2               | I 1 - 3  |
|------------------------|--------------------------------|---------------------------|----------------------|----------|
| Internally<br>Flawless | Very Very<br>Slightly Included | Very<br>Slightly Included | Slightly<br>Included | Included |

#### COLOR

| E F G H I J Faint | Very Light Light |  |
|-------------------|------------------|--|



Sample Image Used



© IGI 2020, International Gemological Institute

FD - 10 20





April 6, 2024

IGI Report Number LG629429077 LABORATORY GROWN

DIAMOND

Shape and Cuttin