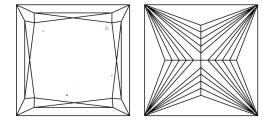

Report verification at igi.org

LG629429228

VS 1

LABORATORY GROWN

# **ELECTRONIC COPY**

### LABORATORY GROWN DIAMOND REPORT

April 9, 2024

IGI Report Number LG629429228

Description LABORATORY GROWN

DIAMOND

Shape and Cutting Style PRINCESS CUT

Measurements 9.54 X 9.30 X 6.50 MM

## **GRADING RESULTS**

Carat Weight 5.17 CARATS

Color Grade FANCY INTENSE PINK

Clarity Grade VS 1

### ADDITIONAL GRADING INFORMATION

Polish **EXCELLENT** 

Symmetry **EXCELLENT** 

Fluorescence SLIGHT

Inscription(s) LG629429228

Comments: This Laboratory Grown Diamond was created by Chemical Vapor Deposition (CVD) growth

process.

Indications of post-growth treatment.

### **PROPORTIONS**



#### CLARITY CHARACTERISTICS



### **KEY TO SYMBOLS**

Red symbols indicate internal characteristics. Green symbols indicate external characteristics.

### **GRADING SCALES**

### CLARITY

| IF                     | VVS <sup>1-2</sup>             | VS <sup>1-2</sup>         | SI 1-2               | I <sup>1-3</sup> |
|------------------------|--------------------------------|---------------------------|----------------------|------------------|
| Internally<br>Flawless | Very Very<br>Slightly Included | Very<br>Slightly Included | Slightly<br>Included | Included         |

#### COLOR

| D   | E       | F  | G  | Н     | I    | J | Faint | Very Light    | Light       |
|-----|---------|----|----|-------|------|---|-------|---------------|-------------|
| Lig | ght Tir | nt | Fa | ncy L | ight | F | ancy  | Fancy Intens