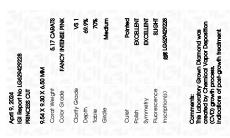

Report verification at igi.org

LG629429228

VS 1

LABORATORY GROWN

### LABORATORY GROWN DIAMOND REPORT

April 9, 2024

IGI Report Number LG629429228

Description LABORATORY GROWN

DIAMOND

Shape and Cutting Style PRINCESS CUT

Measurements 9.54 X 9.30 X 6.50 MM

## **GRADING RESULTS**

Carat Weight 5.17 CARATS

Color Grade FANCY INTENSE PINK

Clarity Grade VS 1

### ADDITIONAL GRADING INFORMATION

Polish **EXCELLENT** 

Symmetry **EXCELLENT** 

Fluorescence SLIGHT

Inscription(s) LG629429228

Comments: This Laboratory Grown Diamond was created by Chemical Vapor Deposition (CVD) growth

process.

Indications of post-growth treatment.