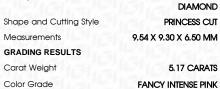

### LABORATORY GROWN DIAMOND REPORT

April 9, 2024

IGI Report Number LG629429228

Description LABORATORY GROWN

DIAMOND

Shape and Cutting Style PRINCESS CUT

Measurements 9.54 X 9.30 X 6.50 MM

## **GRADING RESULTS**

Carat Weight 5.17 CARATS

Color Grade FANCY INTENSE PINK

Clarity Grade VS 1