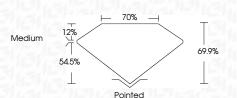

### LABORATORY GROWN DIAMOND REPORT

April 9, 2024

IGI Report Number LG629429228

Description LABORATORY GROWN

DIAMOND

Shape and Cutting Style PRINCESS CUT

Measurements 9.54 X 9.30 X 6.50 MM

### **PROPORTIONS**