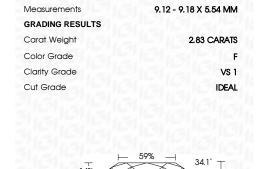

## LABORATORY GROWN DIAMOND REPORT

April 11, 2024

IGI Report Number LG629429772

LABORATORY GROWN Description

DIAMOND

Shape and Cutting Style ROUND BRILLIANT

Measurements 9.12 - 9.18 X 5.54 MM

## **GRADING RESULTS**

2.83 CARATS Carat Weight

Color Grade

Clarity Grade VS 1

Cut Grade **IDEAL** 

# **PROPORTIONS**