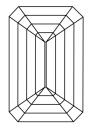

# **ELECTRONIC COPY**

## LABORATORY GROWN DIAMOND REPORT

April 18, 2024

IGI Report Number LG629429874

Description

LABORATORY GROWN DIAMOND

Shape and Cutting Style

**EMERALD CUT** 8.22 X 5.65 X 3.87 MM

E

Measurements

**GRADING RESULTS** 

1.77 CARAT Carat Weight

Color Grade

Clarity Grade VS 1

### ADDITIONAL GRADING INFORMATION

Polish **EXCELLENT** 

**EXCELLENT** Symmetry

NONE Fluorescence

Inscription(s) 131 LG629429874

Comments: This Laboratory Grown Diamond was created by Chemical Vapor Deposition (CVD) growth process and may include post-growth treatment.

Type IIa

## **PROPORTIONS**



#### **CLARITY CHARACTERISTICS**





### **KEY TO SYMBOLS**

Red symbols indicate internal characteristics. Green symbols indicate external characteristics.

### **GRADING SCALES**

### CLARITY

| IF                     | VVS <sup>1-2</sup>             | VS <sup>1-2</sup>         | SI 1-2               | I 1 - 3  |
|------------------------|--------------------------------|---------------------------|----------------------|----------|
| Internally<br>Flawless | Very Very<br>Slightly Included | Very<br>Slightly Included | Slightly<br>Included | Included |

# COLOR

| Е | F | G | Н | ı | J | Faint | Very Light | Light |
|---|---|---|---|---|---|-------|------------|-------|
|---|---|---|---|---|---|-------|------------|-------|



Sample Image Used



© IGI 2020, International Gemological Institute

FD - 10 20





IGI Report