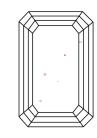

#### **CLARITY CHARACTERISTICS**

### **KEY TO SYMBOLS**

Red symbols indicate internal characteristics. Green symbols indicate external characteristics.