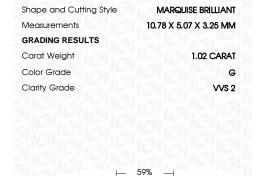

## LABORATORY GROWN DIAMOND REPORT

April 11, 2024

IGI Report Number LG629429922

Description

LABORATORY GROWN DIAMOND

Shape and Cutting Style

MARQUISE BRILLIANT 10.78 X 5.07 X 3.25 MM

G

GRADING RESULTS

Measurements

Carat Weight 1.02 CARAT

Color Grade

Clarity Grade VV\$ 2