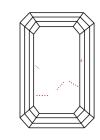

Report verification at igi.org



# **ELECTRONIC COPY**

# LABORATORY GROWN DIAMOND REPORT

April 11, 2024

IGI Report Number LG629429960

Description

LABORATORY GROWN DIAMOND

Shape and Cutting Style

8.87 X 6.07 X 4.17 MM

**EMERALD CUT** 

G

**GRADING RESULTS** 

Measurements

Carat Weight 2.20 CARATS

Color Grade

Clarity Grade VS 2

# ADDITIONAL GRADING INFORMATION

Polish **EXCELLENT** 

**EXCELLENT** Symmetry

NONE Fluorescence

131 LG629429960 Inscription(s)

Comments: This Laboratory Grown Diamond was created by Chemical Vapor Deposition (CVD) growth process and may include post-growth treatment.

Type IIa

# **PROPORTIONS**



# **CLARITY CHARACTERISTICS**





# **KEY TO SYMBOLS**

Red symbols indicate internal characteristics. Green symbols indicate external characteristics.

# **GRADING SCALES**

# CLARITY

| IF                     | VVS <sup>1-2</sup>             | VS <sup>1-2</sup>         | SI 1-2               | I <sup>1-3</sup> |
|------------------------|--------------------------------|---------------------------|----------------------|------------------|
| Internally<br>Flawless | Very Very<br>Slightly Included | Very<br>Slightly Included | Slightly<br>Included | Included         |

#### COLOR

| E F G H I J Faint Very Light L |
|--------------------------------|
|--------------------------------|



Sample Image Used



© IGI 2020, International Gemological Institute

FD - 10 20



April 11, 2024 IGI Report Number LG629429960 Desc