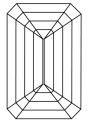

# **CLARITY CHARACTERISTICS**

# **KEY TO SYMBOLS**

Red symbols indicate internal characteristics. Green symbols indicate external characteristics.