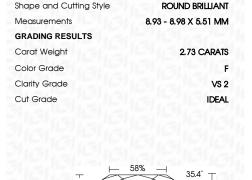

# LABORATORY GROWN DIAMOND REPORT

April 12, 2024

IGI Report Number LG629430852

LABORATORY GROWN Description

DIAMOND

Shape and Cutting Style ROUND BRILLIANT

Measurements 8.93 - 8.98 X 5.51 MM

# **GRADING RESULTS**

2.73 CARATS Carat Weight

Color Grade

Clarity Grade VS 2

Cut Grade **IDEAL** 