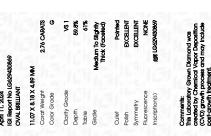

## LABORATORY GROWN DIAMOND REPORT

April 11, 2024

IGI Report Number

Description

Shape and Cutting Style

Measurements

**GRADING RESULTS** 

Carat Weight

Color Grade

Clarity Grade

ADDITIONAL GRADING INFORMATION

Polish

Symmetry

Fluorescence

Inscription(s)

Comments: This Laboratory Grown Diamond was created by Chemical Vapor Deposition (CVD) growth

process and may include post-growth treatment. Type IIa

## **PROPORTIONS**

LG629430869

DIAMOND

OVAL BRILLIANT

2.76 CARATS

G

VS 1

**EXCELLENT** 

**EXCELLENT** 

151 LG629430869

NONE

LABORATORY GROWN

11.07 X 8.18 X 4.89 MM