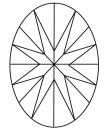

## **PROPORTIONS**

LG629430869

DIAMOND

OVAL BRILLIANT

2.76 CARATS

G

VS 1

**EXCELLENT** 

**EXCELLENT** 

151 LG629430869

NONE

LABORATORY GROWN

11.07 X 8.18 X 4.89 MM