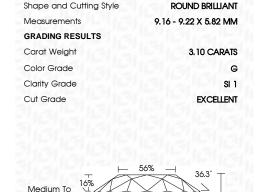

#### LABORATORY GROWN DIAMOND REPORT

April 12, 2024

IGI Report Number LG629431039

Description

LABORATORY GROWN DIAMOND

Shape and Cutting Style

ROUND BRILLIANT

G

Measurements

9.16 - 9.22 X 5.82 MM

#### **GRADING RESULTS**

Carat Weight 3.10 CARATS

Color Grade

SI 1 Clarity Grade

Cut Grade **EXCELLENT** 