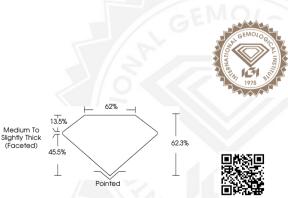

## IGI LABORATORY GROWN DIAMOND IDENTIFICATION REPORT

April 6, 2024

IGI Report Number LG629431439

Description LABORATORY GROWN DIAMOND

Shape and Cutting Style PEAR BRILLIANT

Measurements 7.13 X 4.70 X 2.93 MM

#### **GRADING RESULTS**

Carat Weight 0.58 CARAT

Color Grade

Clarity Grade VS 1

### ADDITIONAL GRADING INFORMATION

Polish EXCELLENT
Symmetry EXCELLENT

Fluorescence NONE

Inscription(s) (MSI) LG629431439

Comments: This Laboratory Grown Diamond was created by Chemical Vapor Deposition (CVD) growth process and may include post-growth freatment.

#### 7.13 X 4.70 X 2.93 MM

 Carat Weight
 0.58 CARAT

 Color Grade
 E

 Clarity Grade
 VS 1

 Polish
 EXCELLENT

 Symmetry
 EXCELLENT

Fluorescence NONE Inscription(s) (GG) LG629431439
Comments: This Laboratory Grown Diamond was created by

#### 7.13 X 4.70 X 2.93 MM

Carat Weight
Color Grade

Clarity Grade

Polish
Symmetry
Fluorescence
Inscription(s)

Companets

Companets

Color Grade

EXCELLENT
Symmetry
EXCELLENT
NONE
Inscription(s)