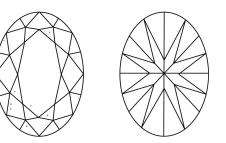

## PROPORTIONS

### **CLARITY CHARACTERISTICS**

#### **KEY TO SYMBOLS**

Red symbols indicate internal characteristics. Green symbols indicate external characteristics.

#### Sample Image Used