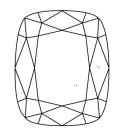

Grade

Medium To

(Faceted)

50.5%

Slightly

Thick

IGI Report Number

Shape and Cutting Style

# **ELECTRONIC COPY**

**INSTITUTE** 

## LABORATORY GROWN DIAMOND REPORT

INTERNATIONAL

**GEMOLOGICAL** 

April 8, 2024

IGI Report Number LG629433057

LABORATORY GROWN Description

DIAMOND

Shape and Cutting Style **CUSHION BRILLIANT** 

Measurements 9.11 X 6.64 X 4.43 MM

## **GRADING RESULTS**

Carat Weight 2.05 CARATS

Color Grade

Clarity Grade VVS 2

## ADDITIONAL GRADING INFORMATION

Polish **EXCELLENT** 

**EXCELLENT** Symmetry

NONE Fluorescence

(国) LG629433057 Inscription(s)

Comments: This Laboratory Grown Diamond was created by Chemical Vapor Deposition (CVD) growth process and may include post-growth treatment.

Type IIa

## **PROPORTIONS**



#### **CLARITY CHARACTERISTICS**





## **KEY TO SYMBOLS**

Red symbols indicate internal characteristics. Green symbols indicate external characteristics.

## **GRADING SCALES**

## CLARITY

| IF.        | VVS <sup>1-2</sup> | VS <sup>1-2</sup> | SI 1-2   | I 1-3    |
|------------|--------------------|-------------------|----------|----------|
| Internally | Very Very          | Very              | Slightly | Included |
| Flawless   | Slightly Included  | Slightly Included | Included |          |

LABORATORY GROWN

DIAMOND REPORT

## COLOR

| E | F | G | Н | I | J | Faint | Very Light | Light |
|---|---|---|---|---|---|-------|------------|-------|
|---|---|---|---|---|---|-------|------------|-------|



Sample Image Used



© IGI 2020, International Gemological Institute

FD - 10 20





— 61% —

created by Chemical V