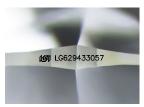

LG629433057

DIAMOND

2.05 CARATS

VVS 2

66.7%

LABORATORY GROWN

**CUSHION BRILLIANT** 9.11 X 6.64 X 4.43 MM

April 8, 2024

## ADDITIONAL GRADING INFORMATION

Polish **EXCELLENT** 

**EXCELLENT** Symmetry

NONE Fluorescence

(国) LG629433057 Inscription(s)

Comments: This Laboratory Grown Diamond was created by Chemical Vapor Deposition (CVD) growth process and may include post-growth treatment.