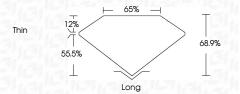

OLS**

Red symbols indicate internal characteristics. Green symbols indicate external characteristics.

#### **GRADING SCALES**

#### CLARITY

| IF                     | VVS <sup>1-2</sup>             | VS <sup>1-2</sup>         | SI 1-2               | I <sup>1-3</sup> |
|------------------------|--------------------------------|---------------------------|----------------------|------------------|
| Internally<br>Flawless | Very Very<br>Slightly Included | Very<br>Slightly Included | Slightly<br>Included | Included         |

LABORATORY GROWN

DIAMOND REPORT

### COLOR

| E F G H I J Faint Very Light Lig | ight |
|----------------------------------|------|
|----------------------------------|------|



Sample Image Used



© IGI 2020, International Gemological Institute

FD - 10 20







VS 1

(何) LG629433124

#### ADDITIONAL GRADING INFORMATION

| Polish       | EXCELLENT |
|--------------|-----------|
| Symmetry     | EXCELLENT |
| Fluorescence | NONE      |

Comments: This Laboratory Grown Diamond was created by Chemical Vapor Deposition (CVD) growth process and may include post-growth treatment.