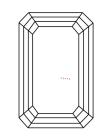

Report verification at igi.org

# **ELECTRONIC COPY**

# LABORATORY GROWN DIAMOND REPORT

April 6, 2024

IGI Report Number LG629433169

Description LABORATORY GROWN

DIAMOND

Shape and Cutting Style

EMERALD CUT 8.64 X 5.91 X 3.84 MM

D

Measurements

**GRADING RESULTS** 

Carat Weight

2.00 CARATS

Color Grade

Clarity Grade VVS 1

### ADDITIONAL GRADING INFORMATION

Polish **EXCELLENT** 

Symmetry **EXCELLENT** 

Fluorescence NONE

Inscription(s) LG629433169

Comments: This Laboratory Grown Diamond was created by Chemical Vapor Deposition (CVD) growth

process and may include post-growth treatment.

Type IIa

## **PROPORTIONS**



# **CLARITY CHARACTERISTICS**





### **KEY TO SYMBOLS**

Red symbols indicate internal characteristics. Green symbols indicate external characteristics.

### **GRADING SCALES**

### CLARITY

| IF         | VVS <sup>1-2</sup> | VS <sup>1-2</sup> | SI 1-2   | 11-3     |
|------------|--------------------|-------------------|----------|----------|
| Internally | Very Very          | Very              | Slightly | Included |
| Flawless   | Slightly Included  | Slightly Included | Included |          |

#### COLOR

| Е | F | G | Н | I | J | Faint | Very Light | Light |
|---|---|---|---|---|---|-------|------------|-------|
|---|---|---|---|---|---|-------|------------|-------|



Sample Image Used



© IGI 2020, International Gemological Institute

FD - 10 20





April 6, 2024

LG629433169

8.64 X 5.91 X 3.84 MM

Descript