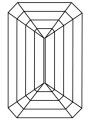

# **CLARITY CHARACTERISTICS**

### **KEY TO SYMBOLS**

Red symbols indicate internal characteristics. Green symbols indicate external characteristics.