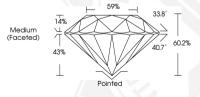

#### **GRADING RESULTS**

0.68 CARAT Carat Weight

Color Grade Clarity Grade VVS 1

Cut Grade IDFAI

## ROUND BRILLIANT

5.69 - 5.70 X 3.43 MM Carat Weight

0.68 CARAT Color Grade Clarity Grade VVS 1 Cut Grade IDFAI Polish **EXCELLENT EXCELLENT** Symmetry NONE

Fluorescence (G) LG629433401 Inscription(s) Comments: HEARTS & ARROWS This Laboratory Grown Diamond was created by Chemical Vapor Deposition (CVD) growth process and may include post-growth

## 5.69 - 5.70 X 3.43 MM

Carat Weight 0.68 CARAT Color Grade Clarity Grade VVS 1 Cut Grade IDEAL Polish **EXCELLENT** Symmetry **EXCELLENT** NONE Fluorescence Inscription(s) 161 LG629433401

Comments: HEARTS & ARROWS This Laboratory Grown Diamond was created by Chemical Vapor Deposition (CVD) growth process and may include post-growth treatment. Type Ila