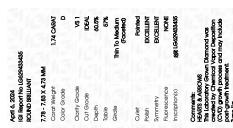

Report verification at igi.org

LG629433435

DIAMOND

1.74 CARAT

VS 1

IDEAL

LABORATORY GROWN

ROUND BRILLIANT 7.78 - 7.83 X 4.73 MM

34.1

**EXCELLENT** 

**EXCELLENT** 

(451) LG629433435

NONE

April 6, 2024

Description

Measurements **GRADING RESULTS** 

Carat Weight

Color Grade Clarity Grade

Cut Grade

Thin To

Polish

Symmetry

Fluorescence

Inscription(s)

Medium (Faceted)

IGI Report Number

Shape and Cutting Style

## LABORATORY GROWN DIAMOND REPORT

April 6, 2024

IGI Report Number LG629433435

LABORATORY GROWN Description

DIAMOND

D

Shape and Cutting Style **ROUND BRILLIANT** 

Measurements 7.78 - 7.83 X 4.73 MM

**GRADING RESULTS** 

1.74 CARAT Carat Weight

Color Grade

Clarity Grade VS 1

Cut Grade **IDEAL** 

ADDITIONAL GRADING INFORMATION

Polish **EXCELLENT** 

**EXCELLENT** Symmetry

NONE Fluorescence

1/5/1 LG629433435 Inscription(s)

Comments: HEARTS & ARROWS

This Laboratory Grown Diamond was created by

Chemical Vapor Deposition (CVD) growth process and

may include post-growth treatment.