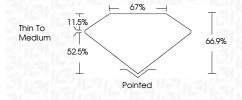

|------------|-------------------|-------------------|----------|----------|
| Internally | Very Very         | Very              | Slightly | Included |
| Flawless   | Slightly Included | Slightly Included | Included |          |

#### COLOR

| COLOR |   |   |   |   |   |   |   |       |            |       |
|-------|---|---|---|---|---|---|---|-------|------------|-------|
|       | D | Ε | F | G | Н | I | J | Faint | Very Light | Light |



Sample Image Used



© IGI 2020, International Gemological Institute

FD - 10 20



April 6, 2024 IGI Report Number LG629433522 Description LABORATORY GROWN DIAMOND Shape and Cutting Style **CUT CORNERED** RECTANGULAR MODIFIED BRILLIANT 7.62 X 5.37 X 3.59 MM Measurements **GRADING RESULTS** Carat Weight 1.22 CARAT Color Grade Ε Clarity Grade VVS 2



#### ADDITIONAL GRADING INFORMATION

| Polish         | EXCELLENT      |
|----------------|----------------|
| Symmetry       | EXCELLENT      |
| Fluorescence   | NONE           |
| Inscription(s) | (例 LG629433522 |

Comments: This Laboratory Grown Diamond was created by Chemical Vapor Deposition (CVD) growth process and may include post-growth treatment.

Type IIa