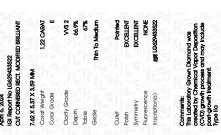

# LABORATORY GROWN DIAMOND REPORT

April 6, 2024

IGI Report Number LG629433522

Description LABORATORY GROWN

DIAMOND

Ε

Shape and Cutting Style CUT CORNERED RECTANGULAR

MODIFIED BRILLIANT

Measurements 7.62 X 5.37 X 3.59 MM

**GRADING RESULTS** 

Carat Weight 1.22 CARAT

Color Grade

Clarity Grade VVS 2

# ADDITIONAL GRADING INFORMATION

Polish **EXCELLENT** 

Symmetry **EXCELLENT** 

Fluorescence NONE

Inscription(s) (3) LG629433522

Comments: This Laboratory Grown Diamond was created by Chemical Vapor Deposition (CVD) growth process and may include post-growth treatment.

Type IIa