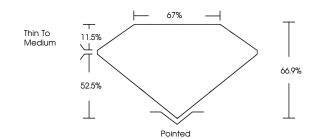

Report verification at igi.org



# **ELECTRONIC COPY**

# LABORATORY GROWN DIAMOND REPORT

April 6, 2024

IGI Report Number LG629433522

Description LABORATORY GROWN

DIAMOND

Ε

Shape and Cutting Style CUT CORNERED RECTANGULAR

MODIFIED BRILLIANT

Measurements 7.62 X 5.37 X 3.59 MM

**GRADING RESULTS** 

Carat Weight 1.22 CARAT

Color Grade

Clarity Grade VVS 2

# ADDITIONAL GRADING INFORMATION

Polish **EXCELLENT** 

Symmetry **EXCELLENT** 

Fluorescence NONE

Inscription(s) (3) LG629433522

Comments: This Laboratory Grown Diamond was created by Chemical Vapor Deposition (CVD) growth process and may include post-growth treatment.

Type IIa

# **PROPORTIONS**



# **GRADING SCALES**

# CLARITY

| IF         | VVS 1-2           | VS <sup>1-2</sup> | SI 1-2   | I 1 - 3  |
|------------|-------------------|-------------------|----------|----------|
| Internally | Very Very         | Very              | Slightly | Included |
| Flawless   | Slightly Included | Slightly Included | Included |          |

#### COLOR

| COLOR |   |   |   |   |   |   |   |       |            |       |
|-------|---|---|---|---|---|---|---|-------|------------|-------|
|       | D | Ε | F | G | Н | I | J | Faint | Very Light | Light |



Sample Image Used



© IGI 2020, International Gemological Institute

FD - 10 20



April 6, 2024 IGI Report Number LG629433522 Description LABORATORY GROWN DIAMOND Shape and Cutting Style **CUT CORNERED** RECTANGULAR MODIFIED BRILLIANT 7.6