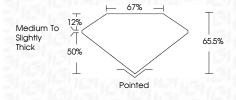

| I 1 - 3  |
|------------|-------------------|-------------------|----------|----------|
| Internally | Very Very         | Very              | Slightly | Included |
| Flawless   | Slightly Included | Slightly Included | Included |          |

#### 00105

| COLOR |   |   |   |   |   |   |       |            |       |
|-------|---|---|---|---|---|---|-------|------------|-------|
| D     | E | F | G | Н | I | J | Faint | Very Light | Light |



Sample Image Used



© IGI 2020, International Gemological Institute

FD - 10 20



IGI Report Number LG629433544 Description LABORATORY GROWN DIAMOND Shape and Cutting Style **CUT CORNERED** RECTANGULAR MODIFIED BRILLIANT 7.19 X 5.04 X 3.30 MM Measurements **GRADING RESULTS** Carat Weight 1.04 CARAT Color Grade Clarity Grade VVS 1

April 6, 2024



#### ADDITIONAL GRADING INFORMATION

Inscription(s)

| Polish       | EXCELLEN |
|--------------|----------|
| Symmetry     | EXCELLEN |
| Fluorescence | NON      |

(国) LG629433544

Comments: This Laboratory Grown Diamond was created by Chemical Vapor Deposition (CVD) growth process and may include post-growth treatment.