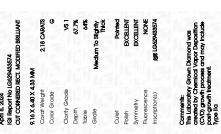

### LABORATORY GROWN DIAMOND REPORT

April 8, 2024

IGI Report Number LG629433574

Description

LABORATORY GROWN DIAMOND

Shape and Cutting Style CUT CORNERED RECTANGULAR

MODIFIED BRILLIANT

9.16 X 6.40 X 4.33 MM

**GRADING RESULTS** 

Measurements

2.18 CARATS Carat Weight

Color Grade

G

Clarity Grade

VS 1

### ADDITIONAL GRADING INFORMATION

Polish **EXCELLENT** 

**EXCELLENT** Symmetry

NONE Fluorescence

1/51 LG629433574 Inscription(s)

Comments: This Laboratory Grown Diamond was created by Chemical Vapor Deposition (CVD) growth process and may include post-growth treatment.

Type IIa