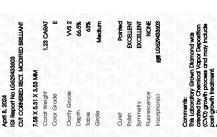

## LABORATORY GROWN DIAMOND REPORT

April 8, 2024

IGI Report Number LG629433603

Description

LABORATORY GROWN DIAMOND

Shape and Cutting Style CUT CORNERED RECTANGULAR

MODIFIED BRILLIANT

Measurements

7.58 X 5.31 X 3.53 MM

**GRADING RESULTS** 

Carat Weight 1.23 CARAT

Color Grade

Clarity Grade

E VVS 2

ADDITIONAL GRADING INFORMATION

Polish **EXCELLENT** 

Symmetry **EXCELLENT** 

Fluorescence NONE

Inscription(s) (45) LG629433603

Comments: This Laboratory Grown Diamond was created by Chemical Vapor Deposition (CVD) growth process and may include post-growth treatment.

Type IIa