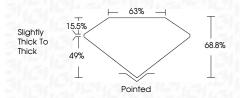

# **KEY TO SYMBOLS**

Red symbols indicate internal characteristics. Green symbols indicate external characteristics.

### **GRADING SCALES**

DEFGHIJ

### CLARITY

| IF                     | VVS <sup>1-2</sup>             | VS <sup>1-2</sup>         | SI 1-2               | I <sup>1-3</sup> |
|------------------------|--------------------------------|---------------------------|----------------------|------------------|
| Internally<br>Flawless | Very Very<br>Slightly Included | Very<br>Slightly Included | Slightly<br>Included | Included         |
| COLOR                  |                                |                           |                      |                  |

Faint

Very Light

Light



Sample Image Used



© IGI 2020, International Gemological Institute

FD - 10 20







#### ADDITIONAL GRADING INFORMATION

| Polish         | EXCELLENI       |
|----------------|-----------------|
| Symmetry       | EXCELLENT       |
| Fluorescence   | NONE            |
| Inscription(s) | (G) LG629433811 |

Comments: This Laboratory Grown Diamond was created by Chemical Vapor Deposition (CVD) growth process and may include post-growth treatment. Type IIa