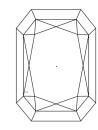

# **PROPORTIONS**

### LABORATORY GROWN DIAMOND REPORT

April 8, 2024

IGI Report Number LG629433811

Description

LABORATORY GROWN DIAMOND

Shape and Cutting Style CUT CORNERED RECTANGULAR

MODIFIED BRILLIANT

Ε

Measurements 8.75 X 6.35 X 4.37 MM