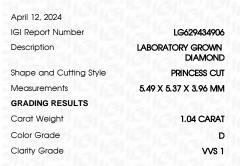

# April 12, 2024

| IGI Report Number       | LG629434906                 |
|-------------------------|-----------------------------|
| Description             | LABORATORY GROWN<br>DIAMOND |
| Shape and Cutting Style | PRINCESS CUT                |
| Measurements            | 5.49 X 5.37 X 3.96 MM       |
| GRADING RESULTS         |                             |
| Carat Weight            | 1.04 CARAT                  |
| Color Grade             | D                           |
| Clarity Grade           | VVS 1                       |