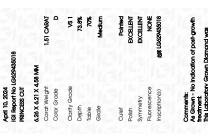

### LABORATORY GROWN DIAMOND REPORT

April 10, 2024

IGI Report Number

LG629435018

Description

Measurements

DIAMOND

Shape and Cutting Style

### **GRADING RESULTS**

1.51 CARAT Carat Weight

Color Grade D

Clarity Grade VS 1

### ADDITIONAL GRADING INFORMATION

Polish **EXCELLENT** 

**EXCELLENT** Symmetry

NONE Fluorescence

Inscription(s) 151 LG629435018

Comments: As Grown - No indication of post-growth treatment

This Laboratory Grown Diamond was created by High Pressure High Temperature (HPHT) growth process.

## ADDITIONAL GRADING INFORMATION

EXCELLENT Polish **EXCELLENT** Symmetry Fluorescence NONE (G) LG629435018 Inscription(s)

Comments: As Grown - No indication of post-growth This Laboratory Grown Diamond was created by High

Pressure High Temperature (HPHT) growth process. Type II