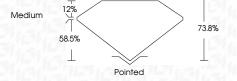

Red symbols indicate internal characteristics. Green symbols indicate external characteristics.

### **GRADING SCALES**

### CLARITY

|  | IF                     | VVS <sup>1-2</sup>             | VS <sup>1-2</sup>         | SI 1-2               | I <sup>1-3</sup> |
|--|------------------------|--------------------------------|---------------------------|----------------------|------------------|
|  | Internally<br>Flawless | Very Very<br>Slightly Included | Very<br>Slightly Included | Slightly<br>Included | Included         |

### COLOR

| Е | F | G | Н | 1 | J | Faint | Very Light | Light |
|---|---|---|---|---|---|-------|------------|-------|
|---|---|---|---|---|---|-------|------------|-------|



Sample Image Used



© IGI 2020, International Gemological Institute

FD - 10 20







70%

## ADDITIONAL GRADING INFORMATION

EXCELLENT Polish **EXCELLENT** Symmetry Fluorescence NONE (G) LG629435018 Inscription(s)

Comments: As Grown - No indication of post-growth This Laboratory Grown Diamond was created by High

Pressure High Temperature (HPHT) growth process. Type II