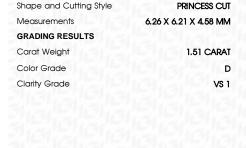

### LABORATORY GROWN DIAMOND REPORT

April 10, 2024

IGI Report Number

LG629435018

Description

Measurements

DIAMOND

Shape and Cutting Style

6.26 X 6.21 X 4.58 MM

PRINCESS CUT

LABORATORY GROWN

### **GRADING RESULTS**

1.51 CARAT Carat Weight

Color Grade D

Clarity Grade VS 1