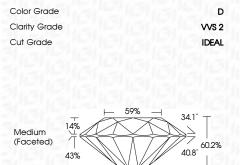

**GRADING RESULTS** 

Carat Weight 2.02 CARATS

Color Grade

Clarity Grade W\$ 2

Cut Grade IDEAL

ADDITIONAL GRADING INFORMATION

Polish **EXCELLENT** 

Symmetry **EXCELLENT** 

Fluorescence NONE

Inscription(s) LG629435789

Comments: HEARTS & ARROWS

This Laboratory Grown Diamond was created by

Chemical Vapor Deposition (CVD) growth process and

may include post-growth treatment.

Type IIa

# **PROPORTIONS**

www.igi.org

#### ADDITIONAL GRADING INFORMATION

| Polish       | EXCELLENT |  |  |
|--------------|-----------|--|--|
| Symmetry     | EXCELLENT |  |  |
| Fluorescence | NONE      |  |  |

Pointed

Fluorescence NONE Inscription(s) IGN LG629435789

Comments: HEARTS & ARROWS

This Laboratory Grown Diamond was created by Chemical Vapor Deposition (CVD) growth process and may include post-growth treatment.

Type IIa