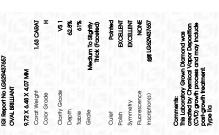

# LABORATORY GROWN DIAMOND REPORT

April 13, 2024

IGI Report Number

Description

Shape and Cutting Style

Measurements **GRADING RESULTS** 

Carat Weight

Color Grade

process and may include post-growth treatment.

Clarity Grade

ADDITIONAL GRADING INFORMATION

Polish

Symmetry

Fluorescence

Inscription(s)

Comments: This Laboratory Grown Diamond was created by Chemical Vapor Deposition (CVD) growth

Type IIa

# **PROPORTIONS**

LG629437657

DIAMOND

1.63 CARAT

**EXCELLENT** 

**EXCELLENT** 

(国) LG629437657

NONE

VS 1

OVAL BRILLIANT

LABORATORY GROWN

9.72 X 6.48 X 4.07 MM

FD - 10 20

IGI Report Number LG629437657

Description LABORATORY GROWN DIAMOND

Shape and Cutting Style **OVAL BRILLIANT** 9.72 X 6.48 X 4.07 MM Measurements

#### **GRADING RESULTS**

Clarity Grade

1.63 CARAT Carat Weight Color Grade

VS 1

#### ADDITIONAL GRADING INFORMATION

EXCELLENT Polish **EXCELLENT** Symmetry

Fluorescence NONE (159) LG629437657 Inscription(s)

Comments: This Laboratory Grown Diamond was created by Chemical Vapor Deposition (CVD) growth process and may include post-growth treatment.